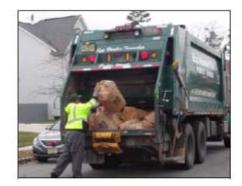

ility apparel
- Hearing protection

The following is recommended depending on conditions:

- Work boots
- · Tight-fitting protective eyewear
- · Leather or similar work gloves
- Dust mask or N95 respirator. Workers who wear a filtering facepiece respirator on a voluntary basis must acknowledge Appendix D in OSHA's Respiratory Protection Standard.



Visibility of the workers on foot is a critical component for a safe operation. In the picture on the left, the worker is between the leaf vacuum and the truck and out of the driver's sight.

Drivers must maintain the proper distance from the curb to keep the vacuum hose operator as far as possible from the wheels of the truck or trailer.

Vacuum hose operators and workers on foot must be aware not to put themselves in a potential Crush Zone.



Leaf collection is a Mobile Work Zone. Establish traffic control according to the MUTCD. At a minimum, high intensity amber warning lights must be visible to motorists approaching from either direction.

Do not use directional arrows on 2-lane roadways.







Crush Zones are present in many leaf collection operations:

Between and in front of moving vehicles

Under raised loads and vehicle bodies

© All rights reserved Page 2

## APPENDIX I - MINUTES

## PROFESSIONAL MUNICIPAL MANAGEMENT JOINT INSURANCE FUND OPEN SESSION MINUTES

### MEETING – OCTOBER 26, 2015 111 WEST 2<sup>ND</sup> STREET MOORESTOWN TOWNSHIP 1:00 PM

Meeting of 2015 Fund Commissioners called to order by Chairman Carew. Open Public Meetings notice read into record.

### **ROLL CALL OF 2015 FUND COMMISSIONERS:**

| Scot