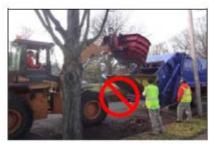

on a voluntary basis must acknowledge Appendix D in OSHA's Respiratory Protection Standard.



Visibility of the workers on foot is a critical component for a safe operation. In the picture on the left, the worker is between the leaf vacuum and the truck and out of the driver's sight.

Drivers must maintain the proper distance from the curb to keep the vacuum hose operator as far as possible from the wheels of the truck or trailer.

Vacuum hose operators and workers on foot must be aware not to put themselves in a potential Crush Zone.



Leaf collection is a Mobile Work Zone. Establish traffic control according to the MUTCD. At a minimum, high intensity amber warning lights must be visible to motorists approaching from either direction.

Do not use directional arrows on 2-lane roadways.







Crush Zones are present in many leaf collection operations:

Between and in front of moving vehicles

Under raised loads and vehicle bodies

© All rights reserved Page 2

## APPENDIX I - MINUTES

## PROFESSIONAL MUNICIPAL MANAGEMENT JOINT INSURANCE FUND OPEN SESSION MINUTES

### MEETING – OCTOBER 26, 2015 111 WEST 2<sup>ND</sup> STREET MOORESTOWN TOWNSHIP 1:00 PM

Meeting of 2015 Fund Commissioners called to order by Chairman Carew. Open Public Meetings notice read into record.

### **ROLL CALL OF 2015 FUND COMMISSIONERS:**

| Scott Carew, Chairman       | Township of Moorestown  | Present |
|-----------------------------|-------------------------|---------|
| Richard Brevogel, Secretary | Township of Willingboro | Present |
| Thomas Czerniecki           | Township of Evesham     | A